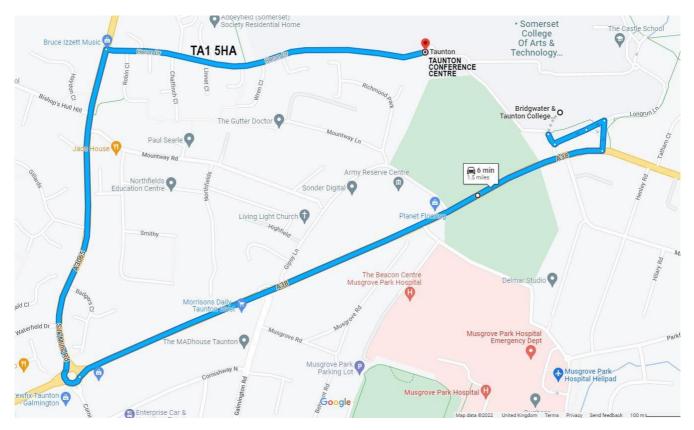

## **Parking Information**

Taunton Conference Centre is located on the Taunton Campus of Bridgwater and Taunton College. However, our car park is located adjacent to the centre and can be accessed via an alternative route due to restricted traffic through the BTC Campus.

Please use postcode TA1 5HA until you reach Heron Drive and follow the road to the end where you will see the Conference Centre car park with the conference centre on your right-hand side.

Parking is available in any space but a ticket must be purchased, £1 for 24 hours. Please also register your Vehicle at our reception.