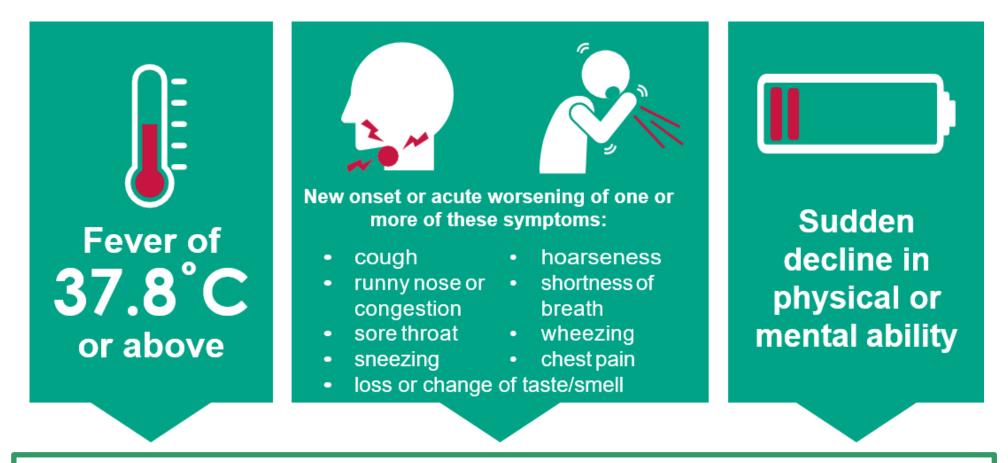

## Think Flu and COVID-19

Do 2 or more residents or staff have the following symptoms within 14 days?

If so, you might have an **outbreak** of COVID-19, flu or another infection.

Isolate residents with symptoms, send staff with symptoms home Contact your Health Protection Team (HPT) or local infection prevention / public health team (follow your local outbreak plan)