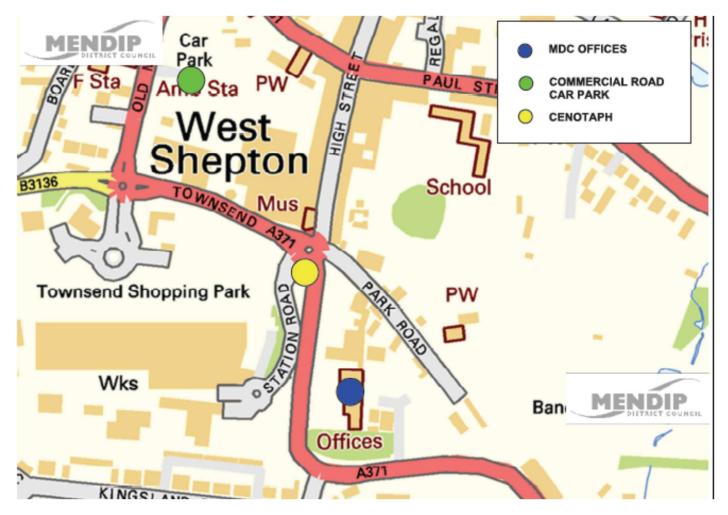

## Parking at the Shape Mendip Hub

Parking for visitors at the Council Offices is limited and so restricted to 'short stay' only. If you are attending a meeting or training session, please park in Commercial Road Car Park. This is just a short walk from the Shape Mendip site. Please note directions are provided within this leaflet.

## Parking for External Room Hire

Parking is only available at the Council Office in Cannards Grave Road after 5pm. For all other times, ample parking is available at Commercial Road Car Park which is Pay and Display.

## Commercial Road Car Park to the Shape Mendip Hub