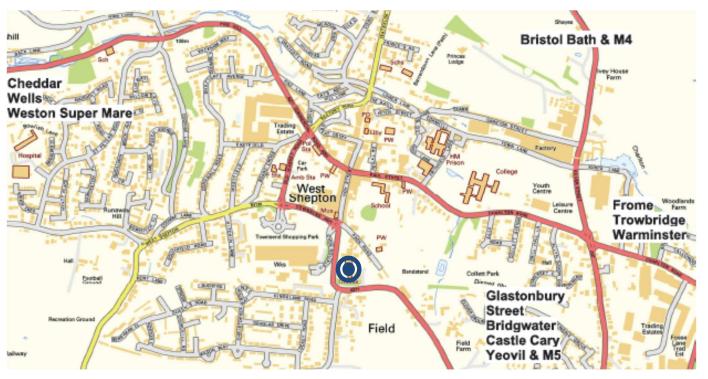

## **Shepton Mallet**

## Public Transport Services to

#### **Shepton Mallet**

By Rail: Services to Castle Cary Station and taxi (7 miles). Tel: National Rail Enquiries 0345 484950

By Bus: Frome, Glastonbury, Wells Bath, Frome and Yeovil

Tel: First Customer Services 0117 244 4040