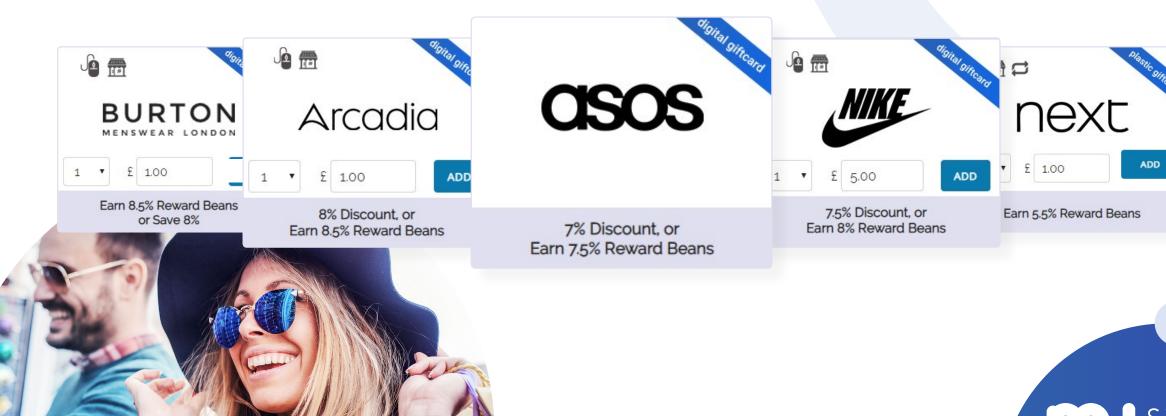

al independents - Pubs, Restaurants, Hair & Beauty, Gyms + much more



## **Daily Offer**



FOR ONE DAY ONLY

Offers too good to miss...
Buy now before someone else does.



2 adult tickets for £6 at ODEON



BUY NOW







### Price Drop



THE ULTIMATE DUTCH AUCTION

Someone else is going to buy this soon. How long can you hold your nerve?



£203.5831

Amazing Gin Tasting experience & Overnight stay!

Full Price £260.00

MORE..







### Supermarkets

Save up to 7% at all major supermarkets







#### Cinema

Save up to 52% on cinema tickets





Picture

SHOWCASE

Save Up To 31%

Save Up To 52%

Save Up To 21%



#### Travel

Save up to 33%

AFFTSSQ119







# Dining

Save up to 10% off food and drink at over 5000 restaurants & pubs nationwide 24/7



### Fashion

Save up to 20%





### Health & Fitness







Save up to 25% - Amazing corporate rates at over 3,280 gyms















# Any Questions?

Activate your account today...

proudtocaresomerset.mystaffshop.co.uk/activate



Enter the URL above



Fill in your Access
Code and Pass Code



Click activate to start saving