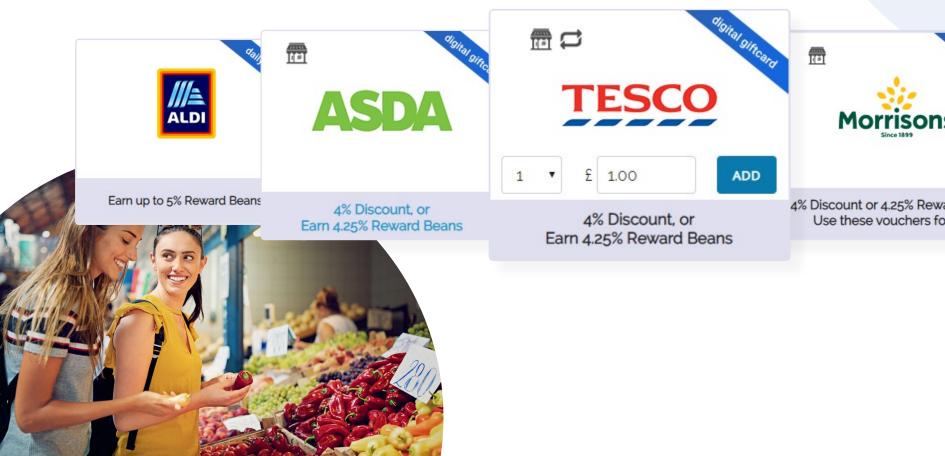

p up your card



Accepted at over 90 different high-street brands and attractions...



Simply activate your card



Top up your card\* via My Staff
Shop or the Love2shop app



Enjoy spending at Love2shop enabled **high-street brands** and attractions

#### Local Deals

Exclusive savings at local independents - Pubs, Restaurants, Hair & Beauty, Gyms + much more



## **Daily Offer**



FOR ONE DAY ONLY

Offers too good to miss...
Buy now before someone else does.



2 adult tickets for £6 at ODEON



BUY NOW







### Price Drop



THE ULTIMATE DUTCH AUCTION

Someone else is going to buy this soon. How long can you hold your nerve?



£203.5831

Amazing Gin Tasting experience & Overnight stay!

Full Price £260.00

MORE..







### Supermarkets

Save up to 7% at all major supermarkets







#### Cinema

Save up to 52% on cinema tickets





Picture

SHOWCASE

Save Up To 31%

Save Up To 52%

Save Up To 21%



#### Travel

Save up to 33%

AFFTSSQ119







# Dining

Save up to 10% off food and drink at over 5000 restaurants & pubs nationwide 24/7



### Fashion

Save up to 20%





### Health & Fitness







Save up to 25% - Amazing corporate rates at over 3,280 gyms















# Any Questions?

Activate your account today...

proudtocaresomerset.mystaffshop.co.uk/activate



Enter the URL above



Fill in your Access
Code and Pass Code



Click activate to start saving