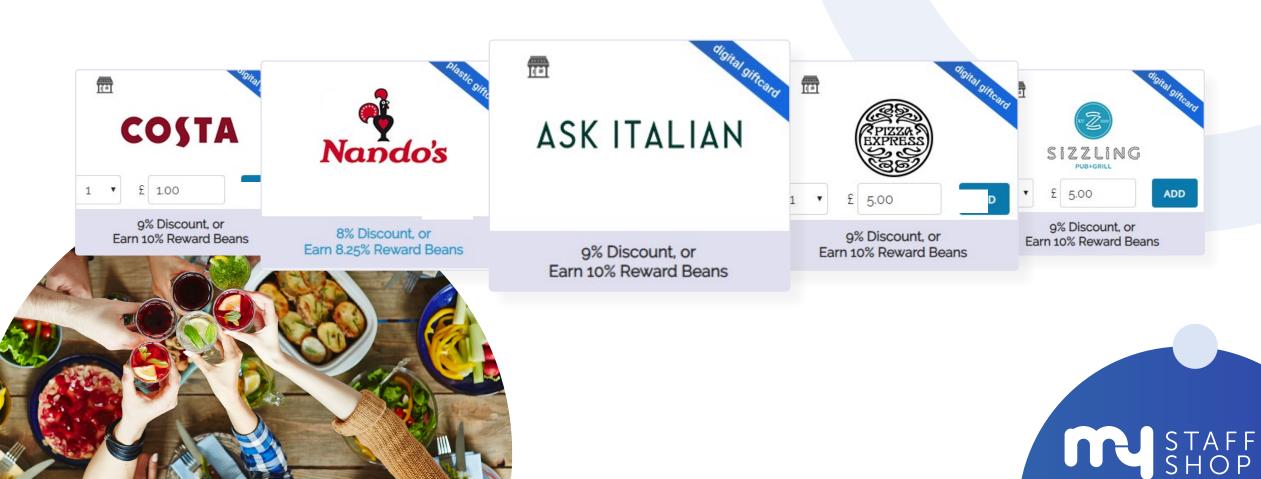

# Dining

Save up to 10% off food and drink at over 5000 restaurants & pubs nationwide 24/7