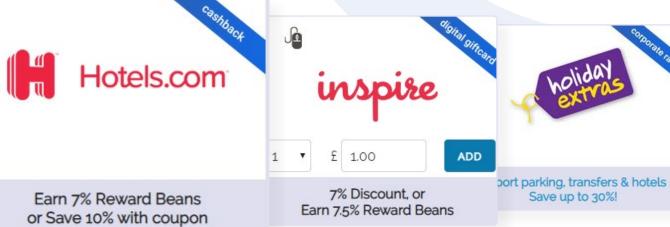

## **Online Shopping**

Cashback and discount codes

Tracked link

Cashback

### Supermarkets

Save up to 7% at all major supermarkets