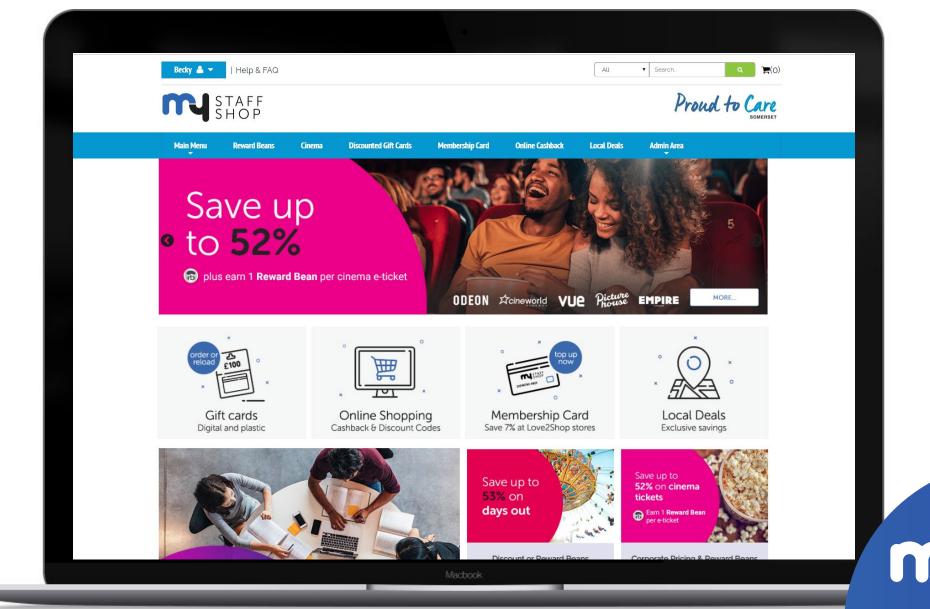

The **smarter** way to spend

#### You could save up to £1,250 a year

Access 24/7

Save at 1,000s of UK retailers and local independents

#### SAVE...

Up to 7% on major supermarkets

**Up to 52%** on cinema tickets

Up to **33%** on holidays & travel

Big savings on home & garden

Up to **10%** on restaurants & takeaways

Up to **55%** on fashion

# 4 great ways to save...