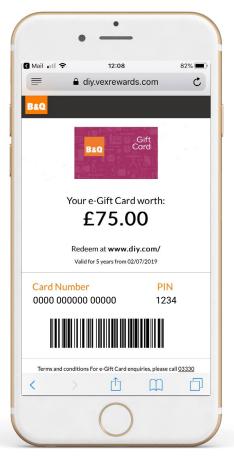

The **smarter** way to spend



#### You could save up to £1,250 a year







Access 24/7

Save at 1,000s of UK retailers and local independents







#### SAVE...



Up to 7% on major supermarkets

**Up to 52%** on cinema tickets



Up to **33%** on holidays & travel



Big savings on home & garden



Up to **10%** on restaurants & takeaways



Up to **55%** on fashion





# 4 great ways to save...











#### Gift Cards

#### **Digital**



































## **Online Shopping**

Cashback and discount codes



Tracked link



Cashback



















### Reward Beans





Save them towards one big purchase



Invest them into an ISA



## Membership Card

Save 7% every time you top up your card



Accepted at over 90 different high-street brands and attractions...



Simply activate your card



Top up your card\* via My Staff
Shop or the Love2shop app



Enjoy spending at Love2shop enabled **high-street brands** and attractions

#### Local Deals

Exclusive savings at local independents - Pubs, Restaurants, Hair & Beauty, Gyms + much more



## **Daily Offer**



FOR ONE DAY ONLY

Offers too good to miss...
Buy now before someone else does.



2 adult tickets for £6 at ODEON



BUY NOW







### Price Dr